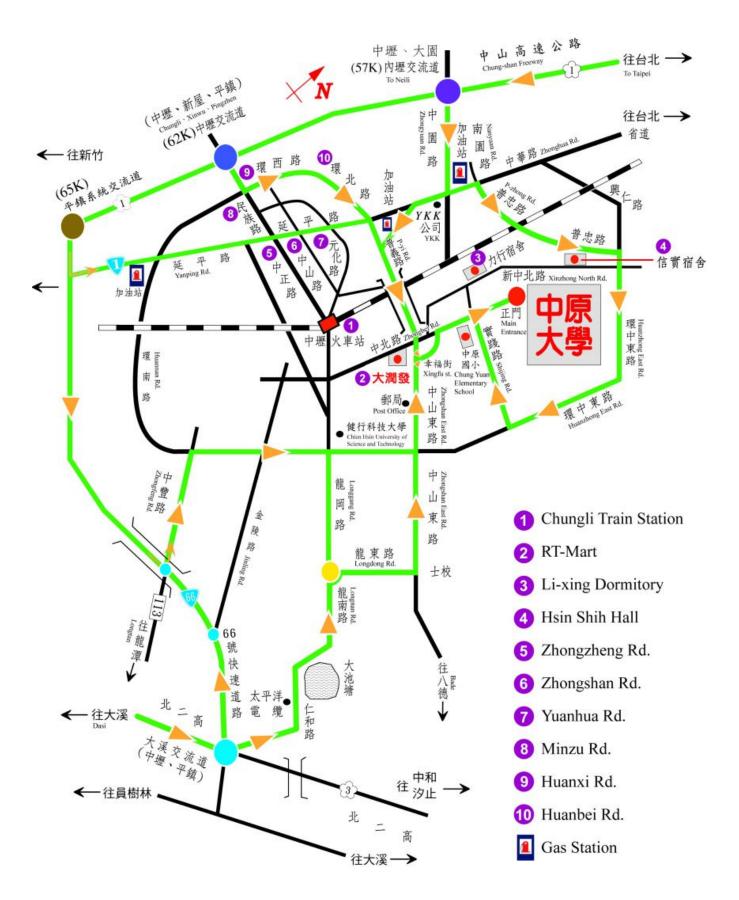

# 中原大學路線及停車指示圖

Chung Yuan Christian University Direction Sign Map

#### Transportation to Chung Yuan Christian University

Address: No. 200, Zhongbei Rd, Zhongli, Taiwan 320.

Location: Chang Ching Yu Memorial Library International Conference

Hall, 1th Floor