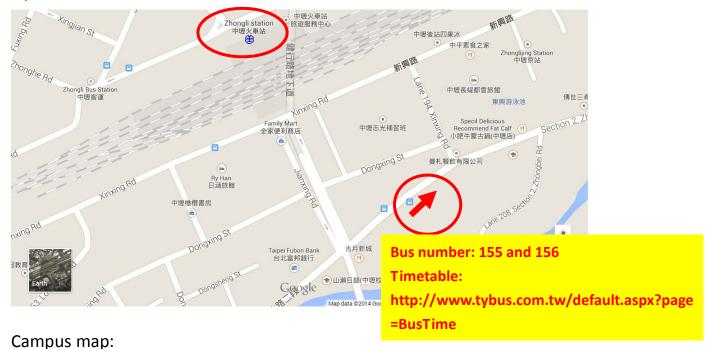

Step 2: Zhongli train station ⇔ Chung Yuan Christian University (It takes 10 minutes.)

Taoyuan Bus Company Bus Number[155] or [156] Route

### By Train and bus: