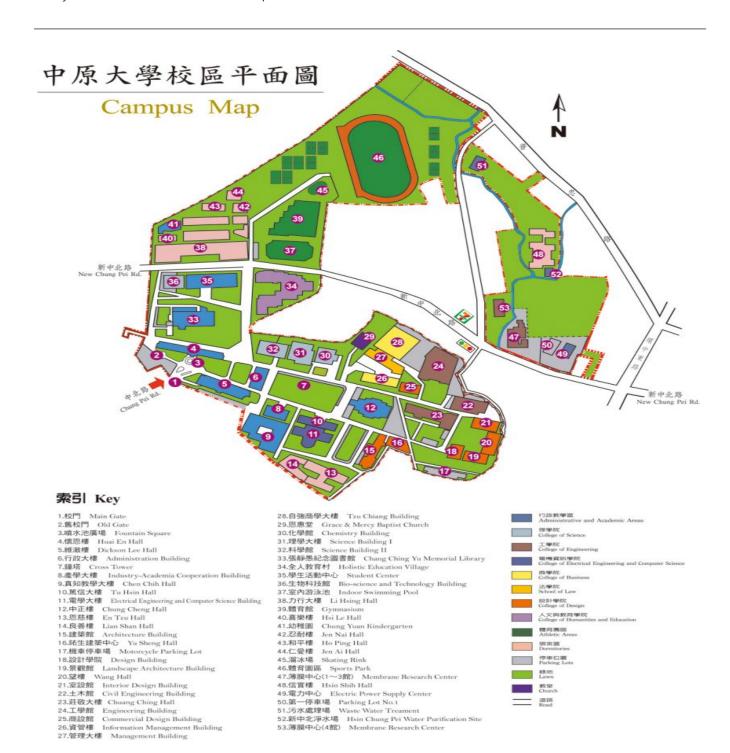

below)

Transportation to Chung Yuan Christian University:

#### 1. From Toayuan International Airport to CYCU

#### (1)By Bus

Taoyuan International Airport ⇔ Zhongli train station ⇔ Chung Yuan Christian University

Step 1: Taoyuan International Airport ⇔ Zhongli train station

Taoyuan Bus Company Bus Number [5089] Route

Step 2: Zhongli train station ⇔ Chung Yuan Christian University (It takes 10 minutes.)

Taoyuan Bus Company Bus Number[155] or [156] Route

#### (2)By Taxi

It takes about 25 mintues from Taoyuan International Airport to Chung Yuan Christian University.

#### 2. Drive to Chung Yuan Christian University by car

# 中原大學路線及停車指示圖

Chung Yuan Christian University Direction Sign Map



### 校園導覽圖

## **Eating & Living**

## Eating:

Many restaurants are all around campus area



#### Transportation to Chung Yuan Christian University

Address: No. 200, Zhongbei Rd, Zhongli, Taiwan 320.

Location: Chang Ching Yu Memorial Library International Conference

Hall, 1th Floor

### By Train and bus: